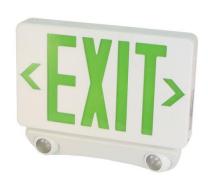

# LED Exit Sign and LED Emergency Light Combo

#### **Features**

- Injection-molded thermoplastic ABC and PC housing resist impacts, scratches and corrosion.
- Red or green letters, 6" letter height with 3/4" stroke. Single or double face configuration.
- Two fully adjustable LED emergency heads.
- 120/277V AC Dual voltage operation. Low power consumption 2.8 watts at normal operation (2 x 1W heads).
- Ni-Cad Battery 4.8V 1.0Ah. 90 minutes battery backup.
- Universal back, side, or ceiling mounting.
- Housing snaps to canopy with simple twist, locking it tightly and securely.
- cUL listed.