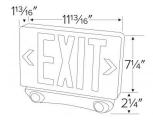

| Project name: |  |
|---------------|--|
| Fixture type: |  |
| Date:         |  |

# LED Exit Sign and LED Emergency Light Combo



#### **Features**

- Injection-molded thermoplastic ABC and PC housing resist impacts, scratches and corrosion.
- Red or green letters, 6" letter height with 3/4" stroke. Single or double face configuration.
- Two fully adjustable LED emergency heads.
- 120/277V AC Dual voltage operation. Low power consumption 2.8 watts at normal operation (2 x 1W heads).
- Ni-Cad Battery 4.8V 1.0Ah. 90 minutes battery backup.
- Universal back, side, or ceiling mounting.
- Housing snaps to canopy with simple twist, locking it tightly and securely.
- cUL listed.

## **Specifications**

Voltage 120/277V

#### **Options**





Red

Green

#### **Dimensions**



### **Product Number**

| Item   | Description   | Voltage  |
|--------|---------------|----------|
| EE86HG | Green Letters | 120/277V |