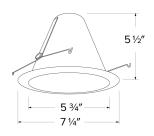

## **Dimensions**

#### **Features**

- Reflector Cone, self-flanged.
- Lamp: (1) 42W max CFL, 75W MAX PAR30 or R30, 90W MAX PAR38, 120W BR40.
- O.D.: 7 1/4".