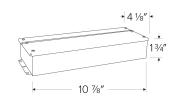

|  | Project name: |
|--|---------------|
|  | Fixture type: |
|  | Date:         |

# **Universal Dimmable LED Driver (X-Large)**



### **Features**

- X-Large universal dimmable LED drivers
- For indoor and outdoor use
- Suitable for damp locations
- Triac/ELV/MLV dimmable
- 120/277V
- ETL listed
- Class II, short circuit and overload protection

# **Specifications**

| Wattage  | 300W          |  |  |
|----------|---------------|--|--|
| Voltage  | 24V DC (12A)  |  |  |
| Dimmable | Triac/ELV/MLV |  |  |

## **Dimensions**



# **Product Number**

| Item         | Watts | Voltage      | Dimming       |
|--------------|-------|--------------|---------------|
| DRVU24V300WD | 300W  | 24V DC (12A) | Triac/ELV/MLV |