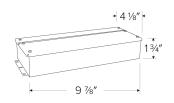

| Project name: |  |
|---------------|--|
| Fixture type: |  |
| Date:         |  |

# **Universal Dimmable LED Driver (Large)**



### **Features**

- Large universal dimmable LED drivers
- For indoor and outdoor use
- Suitable for damp locations
- Triac/ELV/MLV dimmable
- 120/277V
- ETL listed
- Class II, short circuit and overload protection

# **Specifications**

| Wattage  | 200W          |
|----------|---------------|
| Voltage  | 24V DC (8A)   |
| Dimmable | Triac/ELV/MLV |

# **Dimensions**



## **Product Number**

| Item         | Watts | Voltage     | Dimming       |
|--------------|-------|-------------|---------------|
| DRVU24V200WD | 200W  | 24V DC (8A) | Triac/ELV/MLV |