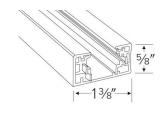

-|--|
| Fixture type: |  |
| Date:         |  |

# **Two Circuit Track**



#### **Features**

- Two Circuit track provides versatility for every lighting need. Miniature size, decorator finishes, push-in connectors, economy, all combine to make double circuit miniature track perfect for residential or commercial use.
- Fully polarized and grounded to ensure safe operation.
- Track supplied with dead end and mounting hardware.
- Conductors are sold copper buss bars encased in rigid extruded PVC insulators.
- Track fittings have shoulders to maintain conductor position.
- Double circuit track have black#1, black#2, white, green conductors.
- Available in 2', 4' 6' 8' and 12' lengths.
- Black and White finishes available.
- For use in dry locations only.

# **Options**



## **Dimensions**



### **Product Number**

| Item   | Description         | Finish    |
|--------|---------------------|-----------|
| EC006W | 6', 2 Circuit Track | All White |