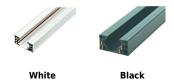

#### **Features**

- Two Circuit track provides versatility for every lighting need. Miniature size, decorator finishes, push-in connectors, economy, all combine to make double circuit miniature track perfect for residential or commercial use.
- Fully polarized and grounded to ensure safe operation.
- Track supplied with dead end and mounting hardware.
- Conductors are sold copper buss bars encased in rigid extruded PVC insulators.
- Track fittings have shoulders to maintain conductor position.
- Double circuit track have black#1, black#2, white, green conductors.
- Available in 2', 4' 6' 8' and 12' lengths.
- Black and White finishes available.
- For use in dry locations only.

### **Product Number**

| Item   | Description         | Finish    |
|--------|---------------------|-----------|
| EC006W | 6', 2 Circuit Track | All White |