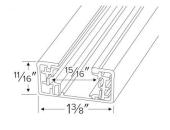

|  | Project name: |
|--|---------------|
|  | Fixture type: |
|  | Date:         |

# **Single Circuit Track**



#### **Features**

- Single Circuit track provides versatility for every lighting need. Miniature size, decorator finishes, push-in connectors, economy, all combine to make single circuit miniature track perfect for residential or commercial use.
- Fully polarized and grounded to ensure safe operation.
- Conductors are sold copper buss bars encased in rigid extruded PVC insulators.
- Track fittings have shoulders to maintain conductor position.
- Available in 2', 4', 6', 8' and 12' lengths.
- Black, White, Nickel and Bronze finishes available.
- For use in dry locations only.

## **Specifications**

Voltage 120V

## **Options**



## **Dimensions**



#### **Product Number**

| Item   | Description                    | Voltage | Finish    |
|--------|--------------------------------|---------|-----------|
| EP008W | 8' (92 7/32"), 1 Circuit Track | 120V    | All White |