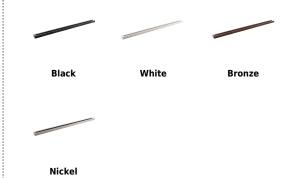

#### **Features**

- Single Circuit track provides versatility for every lighting need. Miniature size, decorator finishes, push-in connectors, economy, all combine to make single circuit miniature track perfect for residential or commercial use.
- Fully polarized and grounded to ensure safe operation.
- Conductors are sold copper buss bars encased in rigid extruded PVC insulators.
- Track fittings have shoulders to maintain conductor position.
- Available in 2', 4', 6', 8' and 12' lengths.
- Black, White, Nickel and Bronze finishes available.
- For use in dry locations only.