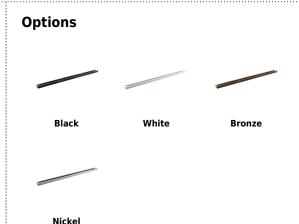

## **Features**

- Single Circuit track provides versatility for every lighting need. Miniature size, decorator finishes, push-in connectors, economy, all combine to make single circuit miniature track perfect for residential or commercial use.
- Fully polarized and grounded to ensure safe operation.
- Conductors are sold copper buss bars encased in rigid extruded PVC insulators.
- Track fittings have shoulders to maintain conductor position.
- Available in 2', 4', 6', 8' and 12' lengths.
- Black, White, Nickel and Bronze finishes available.
- For use in dry locations only.