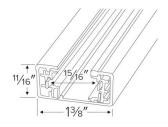

|  | Project name: |
|--|---------------|
|  | Fixture type: |
|  | Date:         |

## **Single Circuit Track**



## **Features**

- Single Circuit track provides versatility for every lighting need. Miniature size, decorator finishes, push-in connectors, economy, all combine to make single circuit miniature track perfect for residential or commercial use.
- Fully polarized and grounded to ensure safe operation.
- Conductors are sold copper buss bars encased in rigid extruded PVC insulators.
- Track fittings have shoulders to maintain conductor position.
- Available in 2', 4', 6', 8' and 12' lengths.
- Black, White, Nickel and Bronze finishes available.
- For use in dry locations only.



## **Dimensions**



## **Product Number**

| Item   | Description                   | Finish    |
|--------|-------------------------------|-----------|
| EP002B | 2' (24 1/8"), 1 Circuit Track | All Black |