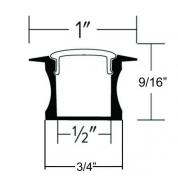

res**

- Polycarbonate diffuser
- Silver aluminum finish
- Fits tape lights up to 12mm wide
- Includes frosted lens, 2 end caps, 4 mounting clips
- Aluminum Channel is approximately 92 1/4" long

## **Technical Details**

Construction: Premium grade aluminum channels. Can hold tape up to 12mm (1/2") wide.

**Optics:** Included frosted lens which eliminates LED pixilation and protects the LED strip. Lens can be popped on or slid onto the profile.

**Installation:**Can be recessed mounted for seamless appearance. LED tape is placed into channel using 3M tape backing on LED Tape Light. Lens can be either popped or slid onto channel.

 $\textbf{Compatible Tape:} \ E15-24, E22-24, E30-24, E44-24, E44-24M, E45-24, EW44-24, EW45-24, E50-24, E60-24, EF26-24, EWP460 \ and E460$ 

# **Dimensions**



### **Product Number**

| Item  | Description | Finish   |
|-------|-------------|----------|
| EUD37 | Custom Cut  | Aluminum |