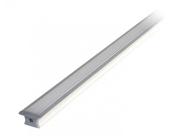

# **Shallow Recessed Mount Aluminum Channel**

The Ambio™ EUD37 is a high-quality aluminum channel designed to add an architectural element to LED strips while protecting them from dust and dirt. Manufactured with a frosted diffuser, that can be slid or popped on, the channel eliminates the dotting caused by LED diodes and allows the eye to simply glide across the smooth, wide distribution of light. And, owing to its superior thermal management the product extends the life of the LED Tape. Easy to install and easy to fit with standard lengths and factory custom cuts available.

### **Features**

- Polycarbonate diffuser
- Silver aluminum finish
- Fits tape lights up to 12mm wide
- Includes frosted lens, 2 end caps, 4 mounting clips
- Aluminum Channel is approximately 92 1/4" long

## **Technical Details**

Construction: Premium grade aluminum channels. Can hold tape up to 12mm (1/2") wide.

**Optics:** Included frosted lens which eliminates LED pixilation and protects the LED strip. Lens can be popped on or slid onto the profile.