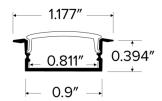

- Polycarbonate diffuser
- Silver aluminum finish
- Fits tape lights up to 17mm (11/16") wide
- Includes frosted lens, 2 end caps, 4 mounting clips
- Aluminum Channel is approximately 92 1/4" long

# **Technical Details**

Construction: Premium grade aluminum channels. Can hold tape up to 17mm (11/16") wide.

**Optics:** Included frosted lens which eliminates LED pixilation and protects the LED strip. Lens can be popped on or slid onto the profile.

**Installation:** Can be recessed mounted for seamless appearance. LED tape is placed into channel using 3M tape backing on LED Tape Light. Lens can be either popped or slid onto channel.

**Compatible Tape:** E15-24, E22-24, E30-24, E44-24, E44-24M, E45-24, EW44-24, EW45-24, E50-24, E60-24, E80-24, EF26-24, EWP460 and E460

# **Dimensions**



### **Product Number**

| Item    | Description | Finish   |
|---------|-------------|----------|
| EUD33-8 | Channel     | Aluminum |