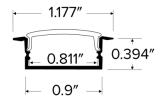

- Polycarbonate diffuser
- Silver aluminum finish
- Fits tape lights up to 17mm (11/16") wide
- Includes frosted lens, 2 end caps, 4 mounting clips
- Aluminum Channel is approximately 92 1/4" long

# **Technical Details**

Construction: Premium grade aluminum channels. Can hold tape up to 17mm (11/16") wide.

**Optics:** Included frosted lens which eliminates LED pixilation and protects the LED strip. Lens can be popped on or slid onto the profile.

**Installation:** Can be recessed mounted for seamless appearance. LED tape is placed into channel using 3M tape backing on LED Tape Light. Lens can be either popped or slid onto channel.

**Compatible Tape:** E15-24, E22-24, E30-24, E44-24, E44-24M, E45-24, EW44-24, EW45-24, E50-24, E60-24, E80-24, EF26-24, EWP460 and E460

# **Dimensions**



## **Product Number**

| Item  | Description | Finish   |
|-------|-------------|----------|
| EUD33 | Custom Cut  | Aluminum |