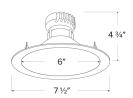

| Project name: |  |  |
|---------------|--|--|
| Fixture type: |  |  |
| Date:         |  |  |

# Pex™ 6" Canless Round Reflector Trim

Pex™ 6″ diecast Round Reflector Trim. One-piece trims with twist-on system for easy tool-free installation. For use with Canless Koto LED Module.



## **Features**

- 6" Round Reflector
- Works with ceiling thicknesses up to 1.25"
- Convenient twist-on design for ease of installation.
- For Wet location
- Lamp: Canless Koto LED Module

#### **Technical Details**

Construction: Diecast aluminum with a powder coated finish.

**Installation:** Twist-on design allows for easy mounting onto the Canless Koto™ LED Module.

**Lamp:** Canless Koto™ LED Module



**Dimensions:** 

# Specifications

Wet Location Listed

# **Options**



#### Haze w/White Trim

### **Product Numbers**

| Item       | Finish               |
|------------|----------------------|
| EKCL6418W  | All White            |
| EKCL6418BB | All Black            |
| EKCL6418BZ | All Bronze           |
| EKCL6418H  | Haze with White Trim |
|            |                      |

# Product Number Builder Example: EKCL6418W

Pex™ 6" Canless Round Reflector Trim

Finish

EKCL6418

W All White

BB All Black

BZ All Bronze

H Haze with White Trim