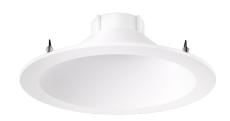

# Pex™ 6" Canless Round Reflector Trim

Pex™ 6″ diecast Round Reflector Trim. One-piece trims with twist-on system for easy tool-free installation. For use with Canless Koto LED Module.

## **Features**

- 6" Round Reflector
- Works with ceiling thicknesses up to 1.25"
- Convenient twist-on design for ease of installation.
- For Wet location
- Lamp: Canless Koto LED Module