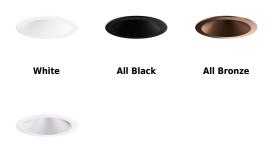

### **Product Numbers**

| Item       | Finish               |
|------------|----------------------|
| EKCL6418W  | All White            |
| EKCL6418BB | All Black            |
| EKCL6418BZ | All Bronze           |
| EKCL6418H  | Haze with White Trim |
|            |                      |

# Product Number Builder Example: EKCL6418W

Pex™ 6" Canless Round Reflector Trim

Finish

EKCL6418

W All White

BB All Black

BZ All Bronze

H Haze with White Trim