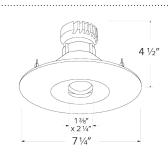

| Project name: |
|---------------|
| Fixture type: |
| Date:         |
|               |

# Pex™ 6" Canless Round Adjustable Slot Aperture

Pex™ 6" diecast Round Adjustable Slot Aperture Trim. One-piece trims with twist-on system for easy tool-free installation. For use with Canless Koto LED Module.



### **Features**

- 6" Round Adjustable Slot Aperture
- Works with ceiling thicknesses up to 1.25"
- Convenient twist-on design for ease of installation.
- Lamp: Canless Koto LED Module.

#### **Technical Details**

Construction: Diecast aluminum with a powder coated finish.

**Installation:** Twist-on design allows for easy mounting onto the Canless Koto™ LED Module.

**Lamp:** Canless Koto™ LED Module



**Dimensions:** 



#### **Product Numbers**

| Item      | Finish    |
|-----------|-----------|
| EKCL6420W | All White |

## Product Number Builder Example: EKCL6420W

Pex™ 6" Canless Round Adj. Slot Aperture Trim

Finish

**EKCL6420** 

W All White