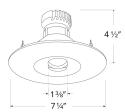

| Project name: |
|---------------|
| Fixture type: |
| Date:         |
|               |

# Pex™ 6" Canless Round Adjustable Slot Aperture

Pex™ 6" diecast Round Adjustable Slot Aperture Trim. One-piece trims with twist-on system for easy tool-free installation. For use with Canless Koto LED Module.



### **Features**

- 6" Round Adjustable Slot Aperture
- Works with ceiling thicknesses up to 1.25"
- Convenient twist-on design for ease of installation.
- Lamp: Canless Koto LED Module.

#### **Technical Details**

Construction: Diecast aluminum with a powder coated finish.

**Installation:** Twist-on design allows for easy mounting onto the Canless Koto™ LED Module.

**Lamp:** Canless Koto™ LED Module



**Dimensions:** 



#### **Product Numbers**

| Item      | Finish    |
|-----------|-----------|
| EKCL6420W | All White |

## Product Number Builder Example: EKCL6420W

Pex™ 6" Canless Round Adj. Slot Aperture Trim

Finish

**EKCL6420** 

W All White