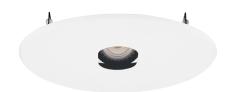

# Pex™ 6" Canless Round Adjustable Slot Aperture

Pex™ 6" diecast Round Adjustable Slot Aperture Trim. One-piece trims with twist-on system for easy tool-free installation. For use with Canless Koto LED Module.

### **Features**

- 6" Round Adjustable Slot Aperture
- Works with ceiling thicknesses up to 1.25"
- Convenient twist-on design for ease of installation.
- Lamp: Canless Koto LED Module.

#### **Technical Details**

Construction: Diecast aluminum with a powder coated finish.

**Installation:** Twist-on design allows for easy mounting onto the Canless Koto™ LED Module.

**Lamp:** Canless Koto™ LED Module