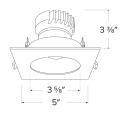

| Project name: |  |  |
|---------------|--|--|
| Fixture type: |  |  |
| Date:         |  |  |

# Pex™ 4" Canless Square Shallow Reflector

Pex™ Precision die-cast trims with twist-on system for easy Canless Koto™ Module installation



### **Features**

- 4" Square Shallow Reflector.
- Works with ceiling thicknesses up to 1.25"
- Convenient twist-on design for easy installation.
- Lamp: Canless Koto™ LED Module.
- Wet location rated.

## **Technical Details**

Construction: Diecast aluminum with a powder coated finish.

**Installation:** Twist-on design allows for easy mounting onto the Canless Koto™ LED Module.

**Lamp:** Canless Koto™ LED Module.



**Dimensions:** 

# **Options**





All White

Haze with White

### **Product Numbers**

| Item      | Finish               |  |
|-----------|----------------------|--|
| EKCL4216W | All White            |  |
| EKCL4216H | Haze with White Trim |  |

# Product Number Builder Example: EKCL4216W

Pex™ 4" Canless Square Shallow Reflector

Finish

EKCL4216

W All White

H Haze with White Trim