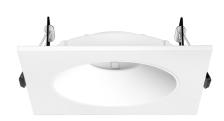

# Pex™ 4" Canless Square Shallow Reflector

Pex™ Precision die-cast trims with twist-on system for easy Canless Koto™ Module installation

### **Features**

- 4" Square Shallow Reflector.
- Works with ceiling thicknesses up to 1.25"
- Convenient twist-on design for easy installation.
- Lamp: Canless Koto™ LED Module.
- Wet location rated.