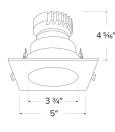

#### **Features**

Dimensions:

- 4" Square Deep Reflector.
- Works with ceiling thicknesses up to 1.25"
- Convenient twist-on design for easy installation.
- Lamp: Canless Koto<sup>™</sup> LED Module.
- Wet location rated.