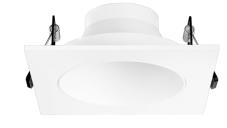

# Pex<sup>™</sup> 4" Canless Square Deep Reflector

Pex<sup>™</sup> Precision die-cast trims with twist-on system for easy Canless Koto<sup>™</sup> Module installation

#### **Features**

Dimensions:

- 4" Square Deep Reflector.
- Works with ceiling thicknesses up to 1.25"
- Convenient twist-on design for easy installation.
- Lamp: Canless Koto<sup>™</sup> LED Module.
- Wet location rated.