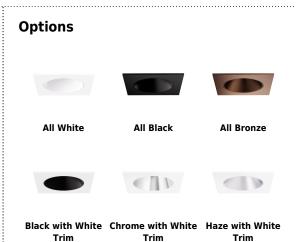

## **Product Numbers**

| Item       | Finish                 |
|------------|------------------------|
| EKCL4218W  | All White              |
| EKCL4218BB | All Black              |
| EKCL4218BZ | All Bronze             |
| EKCL4218B  | Black with White Trim  |
| EKCL4218C  | Chrome with White Trim |
| EKCL4218H  | Haze with White Trim   |

### Product Number Builder Example: EKCL4218W

| Pex™ 4" Canless Square Deep Reflector | Finish                   |
|---------------------------------------|--------------------------|
| EKCL4218                              |                          |
|                                       | W All White              |
|                                       | BB All Black             |
|                                       | BZ All Bronze            |
|                                       | B Black with White Trim  |
|                                       | C Chrome with White Trim |
|                                       | H Haze with White Trim   |