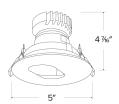

| Project name: |  |
|---------------|--|
| Fixture type: |  |
| Date:         |  |

# Pex™ 4" Canless Slot Aperture

Pex™ Precision die-cast adjustable trims with twist-on system for easy Canless Koto™ Module installation



#### **Features**

- Works with ceiling thicknesses up to 1.25"
- 45° Adjustability
- Convenient twist-on design for easy installation.
- Damp Location Rated.
- Lamp: Canless Koto™ LED Module.

### **Technical Details**

Construction: Diecast aluminum with a powder coated finish.

**Installation:** Twist-on design allows for easy mounting onto the Canless Koto™ LED Module.

**Lamp:** Canless Koto™ LED Module.



Dimensions:

# **Dimensions**



## **Product Numbers**

| Item      | Finish                     |
|-----------|----------------------------|
| EKCL4130W | Black Slot with White Trim |

# Product Number Builder Example: EKCL4130W

Pex™ 4" Canless Slot Aperture Finish

EKCL4130

W Black Slot w/ White Trim