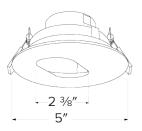

| Project name: |  |
|---------------|--|
| Fixture type: |  |
| Date:         |  |

# Pex™ 4" Canless Slot Aperture

Pex™ Precision die-cast adjustable trims with twist-on system for easy Canless Koto™ Module installation



#### **Features**

- Works with ceiling thicknesses up to 1.25"
- 45° Adjustability
- Convenient twist-on design for easy installation.
- Damp Location Rated.
- Lamp: Canless Koto™ LED Module.

### **Technical Details**

Construction: Diecast aluminum with a powder coated finish.

**Installation:** Twist-on design allows for easy mounting onto the Canless Koto™ LED Module.

**Lamp:** Canless Koto™ LED Module.



Dimensions:

# **Dimensions**



## **Product Numbers**

| Item      | Finish                     |
|-----------|----------------------------|
| EKCL4130W | Black Slot with White Trim |

# Product Number Builder Example: EKCL4130W

Pex™ 4" Canless Slot Aperture Finish

EKCL4130

W Black Slot w/ White Trim