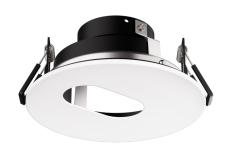

# Pex™ 4" Canless Slot Aperture

Pex™ Precision die-cast adjustable trims with twist-on system for easy Canless Koto™ Module installation

#### **Features**

- Works with ceiling thicknesses up to 1.25"
- 45° Adjustability
- Convenient twist-on design for easy installation.
- Damp Location Rated.
- Lamp: Canless Koto™ LED Module.

### **Technical Details**

Construction: Diecast aluminum with a powder coated finish.

**Installation:** Twist-on design allows for easy mounting onto the Canless Koto™ LED Module.

**Lamp:** Canless Koto™ LED Module.