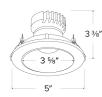

Project name:

Fixture type:

Date:

## Pex<sup>™</sup> 4" Canless Round Shallow Reflector

Pex™ Precision die-cast trims with twist-on system for easy Canless Koto™ Module installation



Haze with White

Trim

Finish

All White

Haze with White Trim

Options

All White

Item

EKCL4116W

EKCL4116H

**Product Numbers** 

## **Features**

- 4" Round Shallow Reflector.
- Works with ceiling thicknesses up to 1.25"
- Convenient twist-on design for easy installation.
- Lamp: Canless Koto™ LED Module.
- Wet location rated.

## **Technical Details**

Construction: Diecast aluminum with a powder coated finish.

**Installation:** Twist-on design allows for easy mounting onto the Canless Koto<sup>™</sup> LED Module.

Lamp: Canless Koto<sup>™</sup> LED Module.



Dimensions:

## Product Number Builder Example: EKCL4116W

Pex<sup>™</sup> 4<sup>"</sup> Canless Round Shallow Reflector

EKCL4116

Finish

W All White

H Haze with White Trim