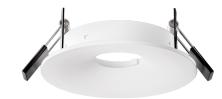

# Pex<sup>™</sup> 4" Canless Round **Curved Reflector**

Pex<sup>™</sup> Precision die-cast trims with twist-on system for easy Canless Koto<sup>™</sup> Module installation

#### Features

- Works with ceiling thicknesses up to 1.25"
- Convenient twist-on design for easy installation.
- Wet Location Rated.
- Lamp: Canless Koto<sup>™</sup> LED Module. •

### **Technical Details**

Construction: Diecast aluminum with a powder coated finish.

Installation: Twist-on design allows for easy mounting onto the Canless Koto<sup>™</sup> LED Module.

Lamp: Canless Koto<sup>™</sup> LED Module.