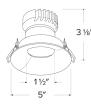

#### Features

- Works with ceiling thicknesses up to 1.25"
- Convenient twist-on design for easy installation.
- Wet Location Rated.
- Lamp: Canless Koto<sup>™</sup> LED Module. •

### **Technical Details**

Construction: Diecast aluminum with a powder coated finish.

Installation: Twist-on design allows for easy mounting onto the Canless Koto<sup>™</sup> LED Module.

Lamp: Canless Koto<sup>™</sup> LED Module.