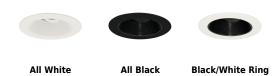

### **Product Numbers**

| Finish           |
|------------------|
| All White        |
| All Black        |
| Black/White Ring |
|                  |

## Product Number Builder Example: EKCL4193W

Pex™ 4" Canless Round Adjustable Baffle

Finish

**EKCL4193** 

W All White

BB All Black

B Black/White Ring