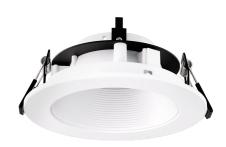

# **Pex™ 4" Canless Diecast Round Adjustable Baffle**

Pex™ 4″ Round diecast one-piece trim with twist-on system for easy tool-free installation. For use with Canless Koto LED Module.

#### **Features**

- 4" Round Adjustable Baffle
- Works with ceiling thicknesses up to 1.25"
- 35° Adjustability
- Convenient twist-on design for ease of installation
- Damp Location Rated
- Lamp: Canless Koto LED Module

## **Technical Details**

Construction: Diecast aluminum with a powder coated finish.

**Installation:** Twist-On design allows for easy mounting onto the Canless Koto™ LED Module.

**Lamp:** Canless Koto™ LED Module