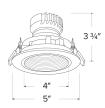

| Project name: |  |
|---------------|--|
| Fixture type: |  |
| Date:         |  |

# **Pex™ 4" Canless Diecast Round Adjustable Baffle**

Pex™ 4″ Round diecast one-piece trim with twist-on system for easy tool-free installation. For use with Canless Koto LED Module.



#### **Features**

- 4" Round Adjustable Baffle
- Works with ceiling thicknesses up to 1.25"
- 35° Adjustability
- Convenient twist-on design for ease of installation
- Damp Location Rated
- Lamp: Canless Koto LED Module

## **Technical Details**

Construction: Diecast aluminum with a powder coated finish.

**Installation:** Twist-On design allows for easy mounting onto the Canless Koto™ LED Module.

**Lamp:** Canless Koto™ LED Module



**Dimensions:** 

## **Options**



### **Product Numbers**

| Finish           |
|------------------|
| All White        |
| All Black        |
| Black/White Ring |
|                  |

## Product Number Builder Example: EKCL4193W

Pex™ 4" Canless Round Adjustable Baffle

Finish

**EKCL4193** 

W All White

BB All Black

B Black/White Ring