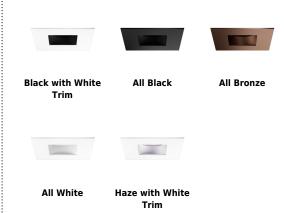

## **Options**

#### **Product Numbers**

| Item       | Finish                |
|------------|-----------------------|
| EKCL3327W  | All White             |
| EKCL3327B  | Black with White Trim |
| EKCL3327BB | All Black             |
| EKCL3327BZ | All Bronze            |
| EKCL3327H  | Haze with White Trim  |
| EKCL3327H  | Haze with White Trim  |