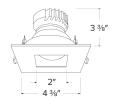

**Dimensions:** 

## **Features**

- 3" Square Adjustable Pinhole.
- Works with ceiling thicknesses up to 1.25"
- 358° Rotation. 15° 30° tilt.
- Convenient twist-on design for easy installation.
- Damp location rated.
- Lamp: Canless Koto™ LED Module.