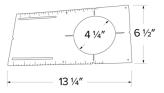

| Project name: |
|---------------|
| Fixture type: |
| Date:         |

# **New Construction Round Mounting Plate**

New construction mounting plate for 4", 6", and 8" Ultra Slim LED Round Panel Lights



#### **Features**

New construction mounting plate for 4", 6", and 8" Ultra Slim LED Round Panel Lights.

#### 4" Dimensions



#### **6" Dimensions**



#### 8" Dimensions



### **Product Number**

Item Description

EMP8  $^{8"}$  New Construction Round Mounting Plate - 7 % I.D., 10 % H,  $^{18}$   $^{16}$   $^{16}$   $^{16}$   $^{16}$   $^{16}$   $^{16}$ 

## Product Number Builder Example: EMP4

New Construction Round Mounting Plate

EMP

4 4"
6 6"

8 8"