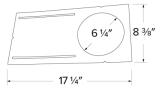

| Project name: |
|---------------|
| Fixture type: |
| Date:         |

# **New Construction Round Mounting Plate**

New construction mounting plate for 4", 6", and 8" Ultra Slim LED Round Panel Lights



#### **Features**

New construction mounting plate for 4", 6", and 8" Ultra Slim LED Round Panel Lights.

#### 4" Dimensions



#### **6" Dimensions**



#### 8" Dimensions



### **Product Number**

Item Description

EMP8  $^{8"}$  New Construction Round Mounting Plate - 7 % I.D., 10 % H,  $^{18}$   $^{16}$   $^{16}$   $^{16}$   $^{16}$   $^{16}$   $^{16}$ 

## Product Number Builder Example: EMP4

New Construction Round Mounting Plate

EMP

4 4"
6 6"

8 8"