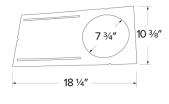

#### 8" Dimensions

### **Product Number**

Item Description

EMP8  $^{8"}$  New Construction Round Mounting Plate - 7 % I.D., 10 % H,  $^{18}$   $^{16}$   $^{16}$   $^{16}$   $^{16}$   $^{16}$   $^{16}$ 