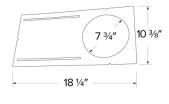

| Project name: |
|---------------|
| Fixture type: |
| Date:         |

# **New Construction Round Mounting Plate**

New construction mounting plate for 4", 6", and 8" Ultra Slim LED Round Panel Lights



#### **Features**

New construction mounting plate for 4", 6", and 8" Ultra Slim LED Round Panel Lights.

#### 4" Dimensions



#### **6" Dimensions**



#### 8" Dimensions



### **Product Number**

Item Description

EMP6  $^{6"}$  New Construction Round Mounting Plate - 6  $^{1}$ /4" l.D., 8  $^{3}$ /4" H,  $^{17}$ /4" L

## Product Number Builder Example: EMP4

| New Construction Round Mounting Plate | Size        |
|---------------------------------------|-------------|
| ЕМР                                   |             |
|                                       | <b>4</b> 4" |
|                                       | <b>6</b> 6" |

8 8"