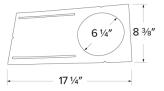

#### **6" Dimensions**

### **Product Number**

Item Description

EMP6  $^{6"}$  New Construction Round Mounting Plate - 6  $^{1}$ /4" l.D., 8  $^{3}$ /4" H,  $^{17}$ /4" L