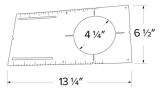

| Project name: |
|---------------|
| Fixture type: |
| Date:         |

# **New Construction Round Mounting Plate**

New construction mounting plate for 4", 6", and 8" Ultra Slim LED Round Panel Lights



#### **Features**

New construction mounting plate for 4", 6", and 8" Ultra Slim LED Round Panel Lights.

#### 4" Dimensions



#### **6" Dimensions**



#### 8" Dimensions



### **Product Number**

Item Description

EMP6  $^{6"}$  New Construction Round Mounting Plate - 6  $^{1}$ /4" l.D., 8  $^{3}$ /4" H,  $^{17}$ /4" L

## Product Number Builder Example: EMP4

| New Construction Round Mounting Plate | Size        |
|---------------------------------------|-------------|
| ЕМР                                   |             |
|                                       | <b>4</b> 4" |
|                                       | <b>6</b> 6" |

8 8"