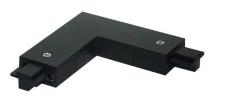

## Mini-Track "L" Connector Track Accessory

| Features                                                                                                     | Specifications       | Options |                                          |           |
|--------------------------------------------------------------------------------------------------------------|----------------------|---------|------------------------------------------|-----------|
| <ul> <li>Mini-Track "L" Connector with Power Entry.</li> <li>Joins two tracks to form 90° corner.</li> </ul> | Damp Location Listed |         | lack White                               |           |
|                                                                                                              | Product Numb         |         | ict Number                               |           |
|                                                                                                              |                      | ltem    | Description                              | Finish    |
|                                                                                                              |                      | EP2004B | Mini-Track "L" Connector Track Accessory | All Black |