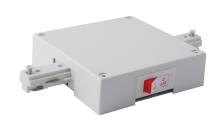

# In-Line Feed Connector with Current Limiter

#### **Features**

- In-Line Feed Connector with Current Limiter
- 1A to 12A available
- Can be installed on hard or suspended (grid) ceilings
- Breaker can be used as ON/OFF switch
- Title 24 Compliant

### **Technical Details**

- Live Feed with Current Limiter for 1 Circuit Track.
- 1A to 12A available.