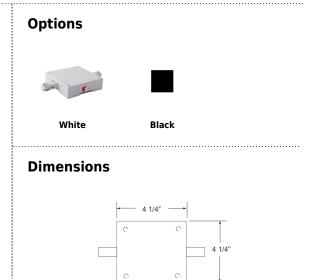

#### **Product Number**

| Item      | Finish    |
|-----------|-----------|
| EP841W-5A | All White |

## Product Number Builder Example: EP841B-1A

**ELCO Single Circuit** Finish **Current Limit** Feed W All White **841** In-Line 1A 1 Amp B All Black 2.5 Amp 3 Amp 4 Amp 5 Amp 7.5 Amp **10A** 10 Amp 12A 12.5 Amp