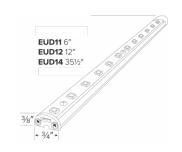

#### **Dimensions**

#### **Product Number**

| Item    | Description | Lamp<br>type | сст   | Watts | Voltage | Finish   |
|---------|-------------|--------------|-------|-------|---------|----------|
| EUD14WW | 35 1/2"     | LED          | 3000K | 9.9W  | 24V     | Aluminum |

## Product Number Builder Example: EUD11CW

 EUD
 Length
 Color Temp.

 11 6"
 WW 3000K

 12 12"
 CW 4000K

 14 35 1/2"