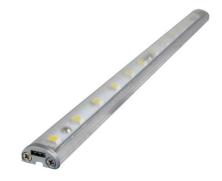

# **LED Undercabinet Lightbars**

#### **Features**

- Very low profile, high brightness.
- Ideal for undercabinet showcase and cove lighting applications.
- Aluminum finish, clear polycarbonate lens.
- Mounting bracket included (EDUCL1).
- Linkable up to 12ft with easy installation.
- Requires power connector and driver to complete the circuit.
- Lamp: LED array chip.

### **Specifications**

| Wattage              | 9.9W  |  |  |  |
|----------------------|-------|--|--|--|
| Voltage              | 24V   |  |  |  |
| Color Temp.          | 3000K |  |  |  |
| Lamp Type            | LED   |  |  |  |
| Damp Location Listed |       |  |  |  |