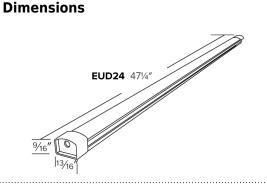

### **Product Number**

| Item    | Description | Lamp<br>type | сст   | Watts | Voltage | Finish   |
|---------|-------------|--------------|-------|-------|---------|----------|
| EUD24WW | 47 1/4"     | LED          | 3000K | 18W   | 12V     | Aluminum |