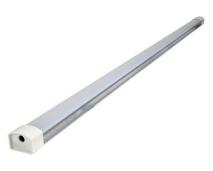

# **LED Undercabinet Lightbars**

#### **Features**

- Low profile, high brightness.
- Idea for undercabinet showcase and cove lighting applications.
- Mounting bracket included.
- Linkable up to 10ft with easy installation.
- Touch switch (included).
- Aluminum finish, white polycarbonate lens.