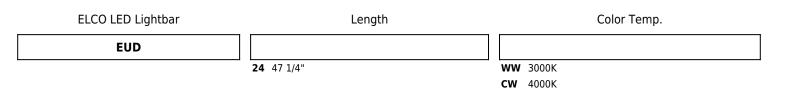

## Product Number Builder Example: EUD24WW

### **Product Number**

| Item    | Description | Lamp<br>type | сст   | Watts | Voltage | Finish   |
|---------|-------------|--------------|-------|-------|---------|----------|
| EUD24WW | 47 1/4"     | LED          | 3000K | 18W   | 12V     | Aluminum |