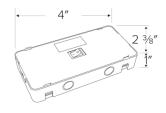

| Project name: |
|---------------|
| Fixture type: |
| Date:         |

# **LED Undercabinet Light Accessories**



#### **Features**

For use with SAGE LED Undercabinet Lightbars

- EUDC31 6" Linking Cable
- **EUDCS31** End-to-End Connector
- **EUDCRD** 6' Power Cord
- EUDJBX Junction Box for hard wire connection with On/Off switch

## **Options**



### **EUDJBX Dimensions**



## **Product Numbers**

| Item    | Description                     | Finish    |
|---------|---------------------------------|-----------|
| EUDC31  | 6" Linking Cable                | All White |
| EUDCS31 | End-to-End Connector            | All White |
| EUDCRD  | 6' Power Cord                   | All White |
| EUDJBX  | Junction Box with on/off Switch | All White |
|         |                                 |           |