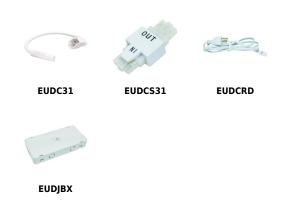

#### **Features**

For use with SAGE LED Undercabinet Lightbars

- EUDC31 6" Linking Cable
- **EUDCS31** End-to-End Connector
- **EUDCRD** 6' Power Cord
- EUDJBX Junction Box for hard wire connection with On/Off switch

## **Product Numbers**

| Item    | Description                     | Finish    |
|---------|---------------------------------|-----------|
| EUDC31  | 6" Linking Cable                | All White |
| EUDCS31 | End-to-End Connector            | All White |
| EUDCRD  | 6' Power Cord                   | All White |
| EUDJBX  | Junction Box with on/off Switch | All White |
|         |                                 |           |