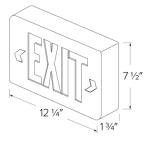

| Project name: |  |  |
|---------------|--|--|
| Fixture type: |  |  |

# LED Exit Sign, Green or Red Letters, Single/Double Face Configurable



### **Features**

- Single/double face configurable with supplied faceplate.
- 120V/277V.
- Sturdy ABS plastic housing.
- Side, top or back mounting.
- cUL or ETL listed.

#### **Technical Details**

Warranty: EELED series is 1 year warranty.

## **Specifications**

Damp Location ETL Listed

## **Options**

Date:







Green Letters, Battery Backup

Red Letters, Battery Backup

Green Letters, 2 Circuit for Generator Use







Green Letters, Without Battery Backup



, Red Letters, ry Without Battery Backup



**Generator Use** 





Red Letters, Black Housing, Battery Backup

#### **EELED Dimensions**



# **EELE1 Dimensions**



### **Product Number**

| Item    | Description                         |  |
|---------|-------------------------------------|--|
| EELEDRG | Red & Green Letters, Battery Backup |  |