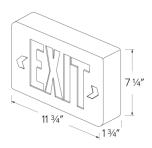

| Project name: |  |  |
|---------------|--|--|
| Fixture type: |  |  |

# LED Exit Sign, Green or Red Letters, Single/Double Face Configurable



### **Features**

- Single/double face configurable with supplied faceplate.
- 120V/277V.
- Sturdy ABS plastic housing.
- Side, top or back mounting.
- cUL or ETL listed.

#### **Technical Details**

Warranty: EELED series is 1 year warranty.

## **Specifications**

Damp Location ETL Listed

## **Options**

Date:







Green Letters, Battery Backup

Red Letters, Battery Backup

Green Letters, 2 Circuit for Generator Use







Green Letters, Without Battery Backup



, Red Letters, ry Without Battery Backup



**Generator Use** 





Red Letters, Black Housing, Battery Backup

#### **EELED Dimensions**



# **EELE1 Dimensions**



### **Product Number**

| Item    | Description                         |  |
|---------|-------------------------------------|--|
| EELEDRG | Red & Green Letters, Battery Backup |  |