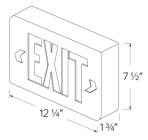

t name: |  |
|---------------|--|
| Fixture type: |  |

Date:

# LED Exit Sign, Green or Red Letters, Single/Double Face Configurable



#### **Features**

- Single/double face configurable with supplied faceplate.
- 120V/277V.
- Sturdy ABS plastic housing.
- Side, top or back mounting.
- cUL or ETL listed.

#### **Technical Details**

Warranty: EELED series is 1 year warranty.

## **Specifications**

Damp Location ETL Listed

### **Options**







Green Letters, Battery Backup

Red Letters, Battery Backup

Green Letters, 2 Circuit for Generator Use







Red Letters, 2 Circuit for Generator Use

Green Letters, Without Battery Backup

Red Letters, Without Battery Backup





Green Letters, Black Housing, Battery Backup Red Letters, Black Housing, Battery Backup

## **EELED Dimensions**



# **EELE1 Dimensions**



#### **Product Number**

| Item  | Description                         |
|-------|-------------------------------------|
| EELE6 | Red Letters, Without Battery Backup |