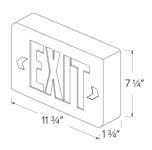

---|--|
| Fixture type: |  |

Date:

# LED Exit Sign, Green or Red Letters, Single/Double Face Configurable



#### **Features**

- Single/double face configurable with supplied faceplate.
- 120V/277V.
- Sturdy ABS plastic housing.
- Side, top or back mounting.
- cUL or ETL listed.

#### **Technical Details**

Warranty: EELED series is 1 year warranty.

## **Specifications**

Damp Location ETL Listed

### **Options**







Green Letters, Battery Backup

Red Letters, Battery Backup

Green Letters, 2 Circuit for Generator Use







Red Letters, 2 Circuit for Generator Use

Green Letters, Without Battery Backup

Red Letters, Without Battery Backup





Green Letters, Black Housing, Battery Backup Red Letters, Black Housing, Battery Backup

## **EELED Dimensions**



# **EELE1 Dimensions**



#### **Product Number**

| Item  | Description                         |
|-------|-------------------------------------|
| EELE6 | Red Letters, Without Battery Backup |