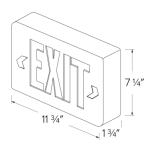

---|---|
| Fixture type: | • |

Date:

# LED Exit Sign, Green or Red Letters, Single/Double Face Configurable



#### **Features**

- Single/double face configurable with supplied faceplate.
- 120V/277V.
- Sturdy ABS plastic housing.
- Side, top or back mounting.
- cUL or ETL listed.

#### **Technical Details**

Warranty: EELED series is 1 year warranty.

# **Specifications**

Damp Location ETL Listed

### **Options**







Green Letters, Battery Backup

Red Letters, Battery Backup

Green Letters, 2 Circuit for Generator Use







Red Letters, 2 Circuit for Generator Use

Green Letters, Without Battery Backup

Red Letters, Without Battery Backup





Green Letters, Black Housing, Battery Backup Red Letters, Black Housing, Battery Backup

# **EELED Dimensions**



# **EELE1 Dimensions**



#### **Product Number**

| Item  | Description                           |
|-------|---------------------------------------|
| EELE5 | Green Letters, Without Battery Backup |