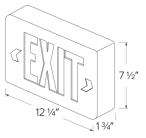

name: |   |
|---------------|---|
| Fixture type: | • |

Date:

# LED Exit Sign, Green or Red Letters, Single/Double Face Configurable



#### **Features**

- Single/double face configurable with supplied faceplate.
- 120V/277V.
- Sturdy ABS plastic housing.
- Side, top or back mounting.
- cUL or ETL listed.

#### **Technical Details**

Warranty: EELED series is 1 year warranty.

# **Specifications**

Damp Location ETL Listed

### **Options**







Green Letters, Battery Backup

Red Letters, Battery Backup

Green Letters, 2 Circuit for Generator Use







Red Letters, 2 Circuit for Generator Use

Green Letters, Without Battery Backup

Red Letters, Without Battery Backup





Green Letters, Black Housing, Battery Backup Red Letters, Black Housing, Battery Backup

# **EELED Dimensions**



# **EELE1 Dimensions**



#### **Product Number**

| Item  | Description                           |
|-------|---------------------------------------|
| EELE5 | Green Letters, Without Battery Backup |