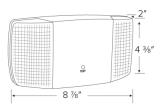

| Project name: |
|---------------|
| Fixture type: |
| Date:         |

# **LED Emergency Light**



## **Features**

- Emergency lighting solution to keep exit routes safe and illuminated
- Emergency Light with two 1W LED glare-free light heads
- 120/277V
- 90 minutes of emergency operation
- Sturdy thermoplastic housing
- Suitable for wall and ceiling mount
- Test switch and battery charging indicator
- cUL listed for damp locations

## **Specifications**

| Wattage   | 2W       |
|-----------|----------|
| Voltage   | 120/277V |
| Lamp Type | LED      |

#### **Dimensions**



#### **Product Number**

| Item   | Lamp type | Watts | Voltage  | Finish    |
|--------|-----------|-------|----------|-----------|
| EE71LD | LED       | 2W    | 120/277V | All White |