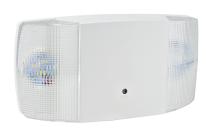

# **LED Emergency Light**

## **Features**

- Emergency lighting solution to keep exit routes safe and illuminated
- Emergency Light with two 1W LED glare-free light heads
- 120/277V
- 90 minutes of emergency operation
- Sturdy thermoplastic housing
- Suitable for wall and ceiling mount
- Test switch and battery charging indicator
- cUL listed for damp locations