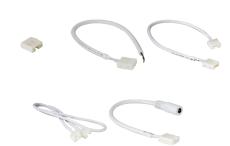

## **Features**

NOTE: Tape Light Accessories compatible for 10mm Tape Lights (not E80)

- EPSD21 Strip-to-Strip Connector for connecting (2) tape lights together. 5/8" Sq. X 1/4"
- EPSD22 10" Hardwire Connector for connecting tape lights to LED Driver
- EPSD22-120 120" Hardwire Connector for connecting tape lights to LED Driver
- EPSD23 10" Extension Connector for connecting (2) tape lights at a distance of 10 inches
- EPSD23-2 2" Extension Connector for connecting (2) tape lights at a distance of 2 inches
- EPSD24 24" Extension Connector for connecting (2) tape lights at a distance of 24 inches
- EPSD25 DC Power Adapter for connecing tape light to plug in power supplies
- EPSD19 Screw down connector for connecting tape light to wire. 3/8"W x 7/16" X 5/16" Height
- EPSD20 For connecing (2) tape lights together without any soldering. 3/8" Sq. X 5/16" Height
- EPSD26 For use as lead wire to tape light connector with 6" of wire and flat head
- EPSD26-60 For use as lead wire to tape light connector with 60" of wire and flat head
- EPSD26-72 For use as lead wire to tape light connector with 72" of wire and flat head
- EPSD27L L Shape block connector for 10MM tape. 11/16" Sq. X 5/16" Height

## **Options**

Strip to strip connector -EPSD21

10" Extension connector -EPSD23

adapter - EPSD25

10" Hardwire connector -EPSD22

6" DC Power

**Block Connector** 

Diamond Connector

120" Hardwire

Connector -

EPSD22-120

24" Extension

connector ·

EPSD24

L Shape Block Connector -EPSD27LL