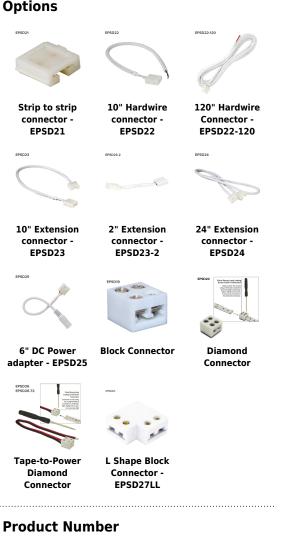

## Features

NOTE: Tape Light Accessories compatible for 10mm Tape Lights (not E80)

- EPSD21 Strip-to-Strip Connector for connecting (2) ٠ tape lights together. 5/8" Sq. X 1/4"
- EPSD22 10" Hardwire Connector for connecting tape lights to LED Driver
- EPSD22-120 120" Hardwire Connector for connecting tape lights to LED Driver
- EPSD23 10" Extension Connector for connecting (2) tape lights at a distance of 10 inches
- EPSD23-2 2" Extension Connector for connecting (2) • tape lights at a distance of 2 inches
- EPSD24 24" Extension Connector for connecting (2) • tape lights at a distance of 24 inches
- EPSD25 DC Power Adapter for connecing tape light to . plug in power supplies
- EPSD19 Screw down connector for connecting tape light to wire. 3/8"W x 7/16" X 5/16" Height
- EPSD20 For connecing (2) tape lights together without any soldering. 3/8" Sq. X 5/16" Height
- EPSD26 For use as lead wire to tape light connector • with 6" of wire and flat head
- EPSD26-60 For use as lead wire to tape light connector with 60" of wire and flat head
- EPSD26-72 For use as lead wire to tape light connector with 72" of wire and flat head
- EPSD27L L Shape block connector for 10MM tape. 11/16" Sq. X 5/16" Height