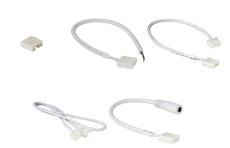

## **Indoor Tape Light Accessories**

Tape Light Accessories compatible for 10mm Tape Lights (not E80)

Indoor Tape Light Accessories

## **Features**

NOTE: Tape Light Accessories compatible for 10mm Tape Lights (not E80)

- EPSD21 Strip-to-Strip Connector for connecting (2) tape lights together. 5/8" Sq. X 1/4"
- EPSD22 10" Hardwire Connector for connecting tape lights to LED Driver
- EPSD22-120 120" Hardwire Connector for connecting tape lights to LED Driver
- EPSD23 10" Extension Connector for connecting (2) tape lights at a distance of 10 inches
- EPSD23-2 2" Extension Connector for connecting (2) tape lights at a distance of 2 inches
- EPSD24 24" Extension Connector for connecting (2) tape lights at a distance of 24 inches
- EPSD25 DC Power Adapter for connecing tape light to plug in power supplies
- EPSD19 Screw down connector for connecting tape light to wire. 3/8"W x 7/16" X 5/16" Height
- EPSD20 For connecing (2) tape lights together without any soldering. 3/8" Sq. X 5/16" Height
- EPSD26 For use as lead wire to tape light connector with 6" of wire and flat head
- EPSD26-60 For use as lead wire to tape light connector with 60" of wire and flat head
- EPSD26-72 For use as lead wire to tape light connector with 72" of wire and flat head
- EPSD27L L Shape block connector for 10MM tape. 11/16" Sq. X 5/16" Height

## **Options**

Project name:

Strip to strip connector -EPSD21

10" Extension connector -

6" DC Power adapter - EPSD25

10" Hardwire connector -EPSD22

2" Extension connector -EPSD23 EPSD23-2

**Block Connector** 

120" Hardwire

Connector -

EPSD22-120

24" Extension

connector ·

EPSD24

Diamond Connector

Tape-to-Power Diamond Connector