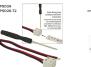

## **Features**

NOTE: Tape Light Accessories compatible for 10mm Tape Lights (not E80)

- EPSD21 Strip-to-Strip Connector for connecting (2) tape lights together. 5/8" Sq. X 1/4"
- EPSD22 10" Hardwire Connector for connecting tape lights to LED Driver
- EPSD22-120 120" Hardwire Connector for connecting tape lights to LED Driver
- EPSD23 10" Extension Connector for connecting (2) tape lights at a distance of 10 inches
- EPSD23-2 2" Extension Connector for connecting (2) tape lights at a distance of 2 inches
- EPSD24 24" Extension Connector for connecting (2) tape lights at a distance of 24 inches
- EPSD25 DC Power Adapter for connecing tape light to plug in power supplies
- EPSD19 Screw down connector for connecting tape light to wire. 3/8"W x 7/16" X 5/16" Height
- EPSD20 For connecing (2) tape lights together without any soldering. 3/8" Sq. X 5/16" Height
- EPSD26 For use as lead wire to tape light connector with 6" of wire and flat head
- EPSD26-60 For use as lead wire to tape light connector with 60" of wire and flat head
- EPSD26-72 For use as lead wire to tape light connector with 72" of wire and flat head
- EPSD27L L Shape block connector for 10MM tape. 11/16" Sq. X 5/16" Height

## **Product Number**

Description Item EPSD26 6" Tane-to-Power Diamond Connector