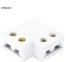

## **Features**

NOTE: Tape Light Accessories compatible for 10mm Tape Lights (not E80)

- EPSD21 Strip-to-Strip Connector for connecting (2) tape lights together. 5/8" Sq. X 1/4"
- EPSD22 10" Hardwire Connector for connecting tape lights to LED Driver
- EPSD22-120 120" Hardwire Connector for connecting tape lights to LED Driver
- EPSD23 10" Extension Connector for connecting (2) tape lights at a distance of 10 inches
- EPSD23-2 2" Extension Connector for connecting (2) tape lights at a distance of 2 inches
- EPSD24 24" Extension Connector for connecting (2) tape lights at a distance of 24 inches
- EPSD25 DC Power Adapter for connecing tape light to plug in power supplies
- EPSD19 Screw down connector for connecting tape light to wire. 3/8"W x 7/16" X 5/16" Height
- EPSD20 For connecing (2) tape lights together without any soldering. 3/8" Sq. X 5/16" Height
- EPSD26 For use as lead wire to tape light connector with 6" of wire and flat head
- EPSD26-60 For use as lead wire to tape light connector with 60" of wire and flat head
- EPSD26-72 For use as lead wire to tape light connector with 72" of wire and flat head
- EPSD27L L Shape block connector for 10MM tape. 11/16" Sq. X 5/16" Height

## **Options**

Project name:

Strip to strip connector -EPSD21

10" Extension connector -

6" DC Power adapter - EPSD25

10" Hardwire connector -EPSD22

2" Extension connector -EPSD23 EPSD23-2

**Block Connector** 