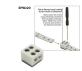

## **Features**

NOTE: Tape Light Accessories compatible for 10mm Tape Lights (not E80)

- EPSD21 Strip-to-Strip Connector for connecting (2) tape lights together. 5/8" Sq. X 1/4"
- EPSD22 10" Hardwire Connector for connecting tape lights to LED Driver
- EPSD22-120 120" Hardwire Connector for connecting tape lights to LED Driver
- EPSD23 10" Extension Connector for connecting (2) tape lights at a distance of 10 inches
- EPSD23-2 2" Extension Connector for connecting (2) tape lights at a distance of 2 inches
- EPSD24 24" Extension Connector for connecting (2) tape lights at a distance of 24 inches
- EPSD25 DC Power Adapter for connecing tape light to plug in power supplies
- EPSD19 Screw down connector for connecting tape light to wire. 3/8"W x 7/16" X 5/16" Height
- EPSD20 For connecing (2) tape lights together without any soldering. 3/8" Sq. X 5/16" Height
- EPSD26 For use as lead wire to tape light connector with 6" of wire and flat head
- EPSD26-60 For use as lead wire to tape light connector with 60" of wire and flat head
- EPSD26-72 For use as lead wire to tape light connector with 72" of wire and flat head
- EPSD27L L Shape block connector for 10MM tape. 11/16" Sq. X 5/16" Height

## **Options**

Project name:

Strip to strip connector -EPSD21

10" Extension connector -

6" DC Power adapter - EPSD25

10" Hardwire connector -EPSD22

2" Extension connector -EPSD23 EPSD23-2

**Block Connector** 