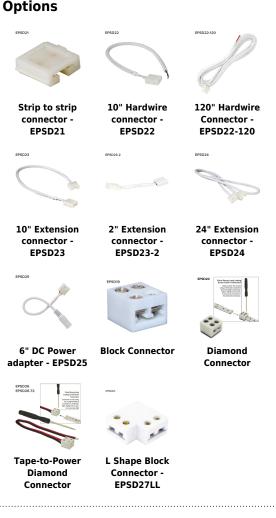

## Features

NOTE: Tape Light Accessories compatible for 10mm Tape Lights (not E80)

- EPSD21 Strip-to-Strip Connector for connecting (2) tape lights together. 5/8" Sq. X 1/4"
- EPSD22 10" Hardwire Connector for connecting tape lights to LED Driver
- EPSD22-120 120" Hardwire Connector for connecting tape lights to LED Driver
- EPSD23 10" Extension Connector for connecting (2) tape lights at a distance of 10 inches
- EPSD23-2 2" Extension Connector for connecting (2) tape lights at a distance of 2 inches
- EPSD24 24" Extension Connector for connecting (2) tape lights at a distance of 24 inches
- EPSD25 DC Power Adapter for connecing tape light to plug in power supplies
- EPSD19 Screw down connector for connecting tape light to wire. 3/8"W x 7/16" X 5/16" Height
- EPSD20 For connecing (2) tape lights together without any soldering. 3/8" Sq. X 5/16" Height
- EPSD26 For use as lead wire to tape light connector with 6" of wire and flat head
- EPSD26-60 For use as lead wire to tape light connector with 60" of wire and flat head
- EPSD26-72 For use as lead wire to tape light connector with 72" of wire and flat head
- EPSD27L L Shape block connector for 10MM tape. 11/16" Sq. X 5/16" Height