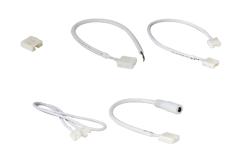

## **Indoor Tape Light Accessories**

Tape Light Accessories compatible for 10mm Tape Lights (not E80)

Indoor Tape Light Accessories

## **Features**

NOTE: Tape Light Accessories compatible for 10mm Tape Lights (not E80)

- EPSD21 Strip-to-Strip Connector for connecting (2) tape lights together. 5/8" Sq. X 1/4"
- EPSD22 10" Hardwire Connector for connecting tape lights to LED Driver
- EPSD22-120 120" Hardwire Connector for connecting tape lights to LED Driver
- EPSD23 10" Extension Connector for connecting (2) tape lights at a distance of 10 inches
- EPSD23-2 2" Extension Connector for connecting (2) tape lights at a distance of 2 inches
- EPSD24 24" Extension Connector for connecting (2) tape lights at a distance of 24 inches
- EPSD25 DC Power Adapter for connecing tape light to plug in power supplies
- EPSD19 Screw down connector for connecting tape light to wire. 3/8"W x 7/16" X 5/16" Height
- EPSD20 For connecing (2) tape lights together without any soldering. 3/8" Sq. X 5/16" Height
- EPSD26 For use as lead wire to tape light connector with 6" of wire and flat head
- EPSD26-60 For use as lead wire to tape light connector with 60" of wire and flat head
- EPSD26-72 For use as lead wire to tape light connector with 72" of wire and flat head
- EPSD27L L Shape block connector for 10MM tape. 11/16" Sq. X 5/16" Height

## **Options**

10" Hardwire Strip to strip connector connector -EPSD21 EPSD22

10" Extension connector -EPSD23

6" DC Power adapter - EPSD25

**Block Connector** 

Diamond Connector

120" Hardwire

Connector -

EPSD22-120

24" Extension

connector ·

EPSD24

Tape-to-Power Diamond Connector

L Shape Block Connector -EPSD27LL