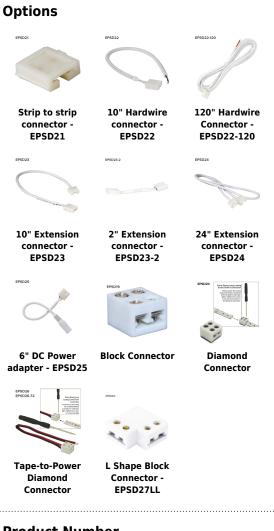

## Features

**NOTE:** Tape Light Accessories compatible for **10mm** Tape Lights (not E80)

- EPSD21 Strip-to-Strip Connector for connecting (2) tape lights together. 5/8" Sq. X 1/4"
- EPSD22 10" Hardwire Connector for connecting tape lights to LED Driver
- EPSD22-120 120" Hardwire Connector for connecting tape lights to LED Driver
- EPSD23 10" Extension Connector for connecting (2) tape lights at a distance of 10 inches
- EPSD23-2 2" Extension Connector for connecting (2) tape lights at a distance of 2 inches
- EPSD24 24" Extension Connector for connecting (2) tape lights at a distance of 24 inches
- EPSD25 DC Power Adapter for connecing tape light to plug in power supplies
- EPSD19 Screw down connector for connecting tape light to wire. 3/8"W x 7/16" X 5/16" Height
- EPSD20 For connecing (2) tape lights together without any soldering. 3/8" Sq. X 5/16" Height
- EPSD26 For use as lead wire to tape light connector with 6" of wire and flat head
- EPSD26-60 For use as lead wire to tape light connector with 60" of wire and flat head
- EPSD26-72 For use as lead wire to tape light connector with 72" of wire and flat head
- EPSD27L L Shape block connector for 10MM tape. 11/16" Sq. X 5/16" Height

## Product Number

| Item   | Description                            |
|--------|----------------------------------------|
| EPSD20 | Diamond Connector - 3/8" Sq. X 5/16" H |