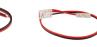

## EPSD22CB - 10" EPSD23CB - Tapeto-tape with 10" Wire

Hard Wire

Connector

EPSD27LCB - Tapeto-tape L-Connector

**Product Number** 

| ltem        | Description                                     |
|-------------|-------------------------------------------------|
| EPSD28XCB10 | Tape-to-tape Light X-Connector for E44CB Series |