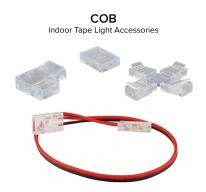

## Indoor Continuos COB Tape **Light Accessories**

## Features

- EPSD21CB8 Tape-to-tape light mini connector for E30CB Series
- EPSD21CB10 Tape-to-tape light mini connector for E44CB Series
- EPSD22CB8 10" Hard wire connector for E30CB Series
- EPSD22CB10 10" Hard wire connector for E44CB Series
- EPSD23CB8 - Tape-to-tape with 10" wire for E30CB Series
- EPSD23CB10 Tape-to-tape with 10" wire for E44CB • Series
- EPSD27LCB8 Tape-to-tape light L-Connector for E30CB Series
- EPSD27LCB10 Tape-to-tape light L-Connector for E44CB Series
- EPSD28XCB8 Tape-to-tape light X-Connector for E30CB Series
- EPSD28XCB10 Tape-to-tape light X-Connector for E44CB Series