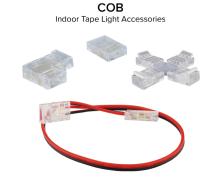

## **Indoor Continuos COB Tape Light Accessories**

## **Features**

- EPSD21CB8 Tape-to-tape light mini connector for E30CB Series
- EPSD21CB10 Tape-to-tape light mini connector for E44CB Series
- EPSD22CB8 10" Hard wire connector for E30CB Series
- EPSD22CB10 10" Hard wire connector for E44CB Series
- EPSD23CB8 Tape-to-tape with 10" wire for E30CB Series
- EPSD23CB10 Tape-to-tape with 10" wire for E44CB Series
- EPSD27LCB8 Tape-to-tape light L-Connector for E30CB Series
- EPSD27LCB10 Tape-to-tape light L-Connector for E44CB Series
- EPSD28XCB8 Tape-to-tape light X-Connector for E30CB Series
- EPSD28XCB10 Tape-to-tape light X-Connector for E44CB Series

## **Options**

EPSD21CB - Tapeto-tape Connector

EPSD22CB - 10" Hard Wire Connector

EPSD23CB - Tapeto-tape with 10" Wire

EPSD27LCB - Tapeto-tape L-Connector

EPSD28XCB