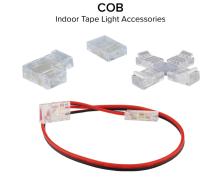

## **Indoor Continuos COB Tape Light Accessories**

## **Features**

- EPSD21CB8 Tape-to-tape light mini connector for E30CB Series
- EPSD21CB10 Tape-to-tape light mini connector for E44CB Series
- EPSD22CB8 10" Hard wire connector for E30CB Series
- EPSD22CB10 10" Hard wire connector for E44CB Series
- EPSD23CB8 Tape-to-tape with 10" wire for E30CB Series
- EPSD23CB10 Tape-to-tape with 10" wire for E44CB Series
- EPSD27LCB8 Tape-to-tape light L-Connector for E30CB Series
- EPSD27LCB10 Tape-to-tape light L-Connector for E44CB Series
- EPSD28XCB8 Tape-to-tape light X-Connector for E30CB Series
- EPSD28XCB10 Tape-to-tape light X-Connector for E44CB Series

## **Options**

EPSD21CB - Tapeto-tape Connector

EPSD22CB - 10" Hard Wire Connector

EPSD23CB - Tapeto-tape with 10" Wire

EPSD27LCB - Tapeto-tape L-Connector

EPSD28XCB