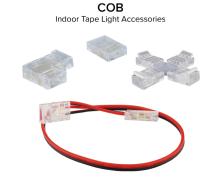

## **Features**

- EPSD21CB8 Tape-to-tape light mini connector for E30CB Series
- EPSD21CB10 Tape-to-tape light mini connector for E44CB Series
- EPSD22CB8 10" Hard wire connector for E30CB Series
- EPSD22CB10 10" Hard wire connector for E44CB Series
- EPSD23CB8 Tape-to-tape with 10" wire for E30CB Series
- EPSD23CB10 Tape-to-tape with 10" wire for E44CB Series
- EPSD27LCB8 Tape-to-tape light L-Connector for E30CB Series
- EPSD27LCB10 Tape-to-tape light L-Connector for E44CB Series
- EPSD28XCB8 Tape-to-tape light X-Connector for E30CB Series
- EPSD28XCB10 Tape-to-tape light X-Connector for E44CB Series

## **Options**

EPSD21CB - Tapeto-tape Connector

EPSD22CB - 10" Hard Wire Connector

EPSD23CB - Tapeto-tape with 10" Wire

EPSD27LCB - Tapeto-tape L-Connector

EPSD28XCB