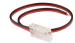

## **Options**

EPSD21CB - Tapeto-tape Connector

EPSD22CB - 10" Hard Wire Connector

EPSD23CB - Tapeto-tape with 10" Wire

EPSD27LCB - Tapeto-tape L-Connector

EPSD28XCB

## **Product Number**

| Item      | Description                                 |
|-----------|---------------------------------------------|
| EPSD23CB8 | Tape-to-tape with 10" Wire for E30CB Series |