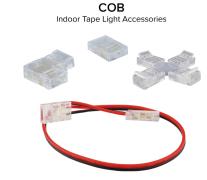

## **Indoor Continuos COB Tape Light Accessories**

## **Features**

- EPSD21CB8 Tape-to-tape light mini connector for E30CB Series
- EPSD21CB10 Tape-to-tape light mini connector for E44CB Series
- EPSD22CB8 10" Hard wire connector for E30CB Series
- EPSD22CB10 10" Hard wire connector for E44CB Series
- EPSD23CB8 Tape-to-tape with 10" wire for E30CB Series
- EPSD23CB10 Tape-to-tape with 10" wire for E44CB Series
- EPSD27LCB8 Tape-to-tape light L-Connector for E30CB Series
- EPSD27LCB10 Tape-to-tape light L-Connector for E44CB Series
- EPSD28XCB8 Tape-to-tape light X-Connector for E30CB Series
- EPSD28XCB10 Tape-to-tape light X-Connector for E44CB Series

## **Options**

EPSD21CB - Tapeto-tape Connector

EPSD22CB - 10" Hard Wire Connector

EPSD23CB - Tapeto-tape with 10" Wire

EPSD27LCB - Tapeto-tape L-Connector

EPSD28XCB