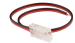

## **Options**

EPSD21CB - Tapeto-tape Connector

EPSD22CB - 10" Hard Wire Connector

EPSD23CB - Tapeto-tape with 10" Wire

EPSD27LCB - Tapeto-tape L-Connector

EPSD28XCB

## **Product Number**

Item Description

**EPSD23CB10** Tape-to-tape with 10" Wire for E44CB Series