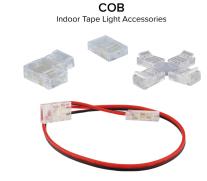

## **Indoor Continuos COB Tape Light Accessories**

## **Features**

- EPSD21CB8 Tape-to-tape light mini connector for E30CB Series
- EPSD21CB10 Tape-to-tape light mini connector for E44CB Series
- EPSD22CB8 10" Hard wire connector for E30CB Series
- EPSD22CB10 10" Hard wire connector for E44CB Series
- EPSD23CB8 Tape-to-tape with 10" wire for E30CB Series
- EPSD23CB10 Tape-to-tape with 10" wire for E44CB Series
- EPSD27LCB8 Tape-to-tape light L-Connector for E30CB Series
- EPSD27LCB10 Tape-to-tape light L-Connector for E44CB Series
- EPSD28XCB8 Tape-to-tape light X-Connector for E30CB Series
- EPSD28XCB10 Tape-to-tape light X-Connector for E44CB Series

## **Options**

EPSD21CB - Tapeto-tape Connector

EPSD22CB - 10" Hard Wire Connector

EPSD23CB - Tapeto-tape with 10" Wire

EPSD27LCB - Tapeto-tape L-Connector

EPSD28XCB