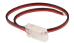

## **Options**

EPSD21CB - Tapeto-tape Connector

EPSD22CB - 10" Hard Wire Connector

EPSD23CB - Tapeto-tape with 10" Wire

EPSD27LCB - Tapeto-tape L-Connector

EPSD28XCB

## **Product Number**

| Item      | Description                              |
|-----------|------------------------------------------|
| EPSD22CB8 | 10" Hard Wire Connector for E30CB Series |