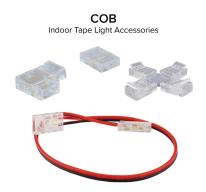

# Indoor Continuos COB Tape **Light Accessories**

#### Features

- EPSD21CB8 Tape-to-tape light mini connector for E30CB Series
- EPSD21CB10 Tape-to-tape light mini connector for E44CB Series
- EPSD22CB8 10" Hard wire connector for E30CB Series
- EPSD22CB10 10" Hard wire connector for E44CB Series
- EPSD23CB8 - Tape-to-tape with 10" wire for E30CB Series
- EPSD23CB10 Tape-to-tape with 10" wire for E44CB • Series
- EPSD27LCB8 Tape-to-tape light L-Connector for E30CB Series
- EPSD27LCB10 Tape-to-tape light L-Connector for E44CB Series
- EPSD28XCB8 Tape-to-tape light X-Connector for E30CB Series
- EPSD28XCB10 Tape-to-tape light X-Connector for E44CB Series