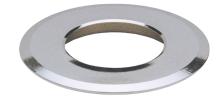

### **Options**

Nickel

Black

Bronze

Copper

#### **Product Number**

| Item     | Description | Finish |
|----------|-------------|--------|
| ELIG250N | 2 1/2" O.D. | Nickel |