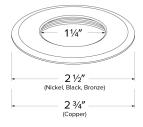

#### **Features**

- Easy to install screw-on stainless steel trims
- Available in 4 finish
- 2 1/2" O.D. (Nickel, Black, Bronze)
- 2 3/4" O.D. (Copper)

#### **Dimensions**