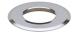

| Project name: |  |
|---------------|--|
| Fixture type: |  |
| Date:         |  |

# **In-Ground Stainless Steel Trims**

ELCO's energy efficient In-Ground LED fixtures are water and weather resistant making them the perfect lighting solution for virtually any in-ground application.



#### **Features**

- Easy to install screw-on stainless steel trims
- Available in 4 finish
- 2 1/2" O.D. (Nickel, Black, Bronze)
- 2 3/4" O.D. (Copper)

### **Options**







Nickel

Black

Bronze



Copper

#### **Dimensions**



#### **Product Number**

| Item     | Description | Finish |
|----------|-------------|--------|
| ELIG250N | 2 1/2" O.D. | Nickel |

## Product Number Builder Example: ELIG250N

| In-Ground Stainless Steel Trims | Finish        |
|---------------------------------|---------------|
|                                 |               |
| ELIG250                         | N Nickel      |
|                                 | B All Black   |
|                                 | BZ All Bronze |
|                                 | CP Copper     |