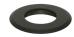

| Project name: |  |
|---------------|--|
| Fixture type: |  |
| Date:         |  |

# **In-Ground Stainless Steel Trims**

ELCO's energy efficient In-Ground LED fixtures are water and weather resistant making them the perfect lighting solution for virtually any in-ground application.



#### **Features**

- Easy to install screw-on stainless steel trims
- Available in 4 finish
- 2 1/2" O.D. (Nickel, Black, Bronze)
- 2 3/4" O.D. (Copper)

### **Options**







Nickel

Black

Bronze



Copper

#### **Dimensions**



#### **Product Number**

| Item     | Description | Finish |
|----------|-------------|--------|
| ELIG250N | 2 1/2" O.D. | Nickel |

## Product Number Builder Example: ELIG250N

| In-Ground Stainless Steel Trims | Finish        |
|---------------------------------|---------------|
|                                 |               |
| ELIG250                         | N Nickel      |
|                                 | B All Black   |
|                                 | BZ All Bronze |
|                                 | CP Copper     |