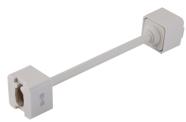

## **Extension Stems Track Accessory**

## **Features**

- Extends line voltage fixtures from 1 or 2 circuit track or EP811/EP819 monopoint.
- Also extends a Track-22 fixture from the EP900 transformer.
- Drops head from track.

EP824W 24" Extension Stem Track Accessory