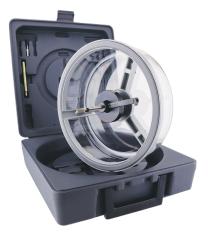

## Features

- Adjustable Hole Cutter for cutting drywall, wood, plaster and acrylic sheeting up to 7/8" thick and metal sheets up to 1/16" thick.
- Supplied with transparent cowl to prevent chips from injuring user.
- Also supplied with two blades, balance bars and adjusting wrench in a handy tool box.
- Works with either variable speed hand drill or drill press.
- Contact your local Elco sales rep for replacement parts.