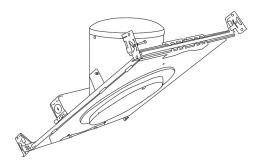

## 6" E26 Base Super Sloped Ceiling IC Housings

| 6" E26 Med       | dium Base Sloped Housing |
|------------------|--------------------------|
| New Construction |                          |
|                  |                          |
| CAT NO           | SPECIFICATIONS           |

90W Max.

EL946ICA

6" E26 Medium Base Sloped Housing **New Construction** 

| CAT NO.   | SPECIFICATIONS |
|-----------|----------------|
| FL 901ICA | 75W Max        |

6" E26 Medium Base Sloped Housing

| CAT NO.    | SPECIFICATIONS |
|------------|----------------|
| FI 901RICA | 75W Max        |

## 6" E26 Base Super Sloped Ceiling Non-IC Housings

6" E26 Medium Base Sloped Housing **New Construction** 

| CAT NO. | SPECIFICATIONS |
|---------|----------------|
| EL901HT | 90W Max.       |

6" E26 Medium Base Sloped Housing Remodel