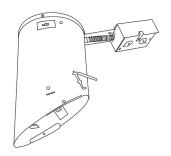

# 6" Super Sloped Reflector with PAR30 Gimbal Trim

### Construction:

- Meticulously manufactured trim with a powder coated or anodized finish.
- Integral gimbal ring holds lamp and allows for 30° internal adjustability while keeping a flush look on the ceiling.

Installation: Clips securely mount trim into the housing and keeps ring flush with ceiling.

Compatible Housings: EL946ICA, EL901ICA, EL901RICA, EL901HT, EL901RT.

Lamp: Compatible with Medium base (E26) PAR type.