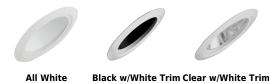

## **Options**

**Product Number** 

| Item   | Finish    |
|--------|-----------|
| EL604W | All White |

## Product Number Builder Example: EL604W

6" Super Sloped Reflector Trim with PAR30 Gimbal

Finish

**EL604** 

W All White

- B Black with White Trim
- C Clear with White Trim