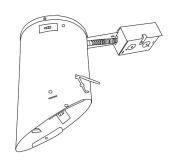

# 6" Super Sloped Reflector with PAR30 Gimbal Trim

### Construction:

- Meticulously manufactured trim with a powder coated or anodized finish.
- Integral gimbal ring holds lamp and allows for 30° internal adjustability while keeping a flush look on the ceiling.

Installation: Clips securely mount trim into the housing and keeps ring flush with ceiling.

Compatible Housings: EL946ICA, EL901ICA, EL901RICA, EL901HT, EL901RT.

Lamp: Compatible with Medium base (E26) PAR type.