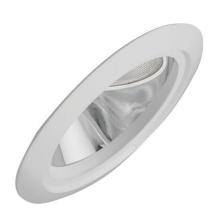

# 6" Super Sloped Reflector with PAR30 Gimbal Trim

### **Features**

- Super Sloped Reflector with PAR30 Gimbal.
- Lamp: 75W MAX PAR30.

### Construction:

- Meticulously manufactured trim with a powder coated or anodized finish.
- Integral gimbal ring holds lamp and allows for 30° internal adjustability while keeping a flush look on the ceiling.