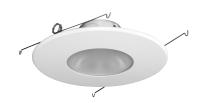

## **6" Shower Trim with Diffused Lens**

## **Features**

- Shower Trim with Diffused Lens.
- Lamp: 12V 75W MAX MR16.
- O.D.: 7 1/4".

## **Technical Details**

Construction: Meticulously manufactured trim with a powder coated or anodized finish.

Installation: Clips securely mount trim into the housing and keeps ring flush with ceiling.