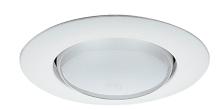

## **6" Open Trim with Coil Springs**

## **Features**

- Open Trim.
- Lamp: 150W MAX PAR38 or R40.
- O.D.: 8".

## **Technical Details**

Construction: Meticulously manufactured trim with a powder coated or anodized finish.

Installation: Clips securely mount trim into the housing and keeps ring flush with ceiling.