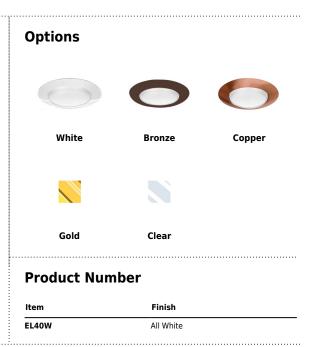

## Product Number Builder Example: EL40BZ

6" Open Trim

Finish

EL40

BZ All Bronze
CP Copper

**C** Clear

All White