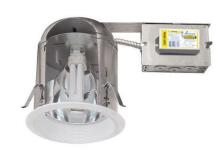

# 6" Compact Fluorescent Vertical Remodel Downlight

### **Features**

- Remodel Compact Flourescent Housing for (1) vertical mounted lamp with integral electronic ballast.
- Housing adjusts 1 3/8" to accommodate different ceiling thicknesses.
- Feed thru listed housing with thermal protector.
- 7 1/2" ht allows use in 2x8 construction.
- cUL Listed for damp location.

# **Specifications**

| Wattage              | 26W      |  |  |  |  |  |
|----------------------|----------|--|--|--|--|--|
| Voltage              | 120/277V |  |  |  |  |  |
| Lamp Type            | CFL      |  |  |  |  |  |
| Damp Location Listed |          |  |  |  |  |  |