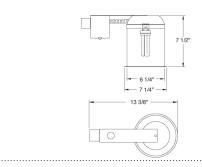

# **Dimensions**

### **Features**

- Remodel Compact Flourescent Housing for (1) vertical mounted lamp with integral electronic ballast.
- Housing adjusts 1 3/8" to accommodate different ceiling thicknesses.
- Feed thru listed housing with thermal protector.
- 7 1/2" ht allows use in 2x8 construction.
- cUL Listed for damp location.